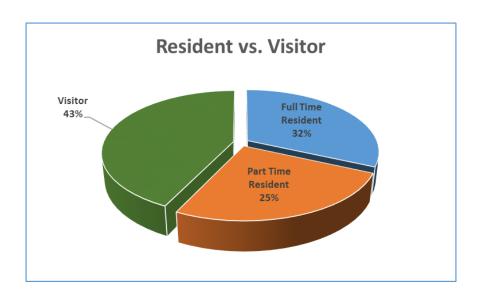

There were 64 surveys completed on the North Shore Bike Trail. The following illustrates some of the user characteristics of those on the North Shore Bike Trail.

Who is using the North Shore Bike Trail?

Where the North Shore Bike Trail users are staying

#### Would North Shore Bike Trail users drive a car if not on the Trail?

#### Why are people using the North Shore Bike Trail?