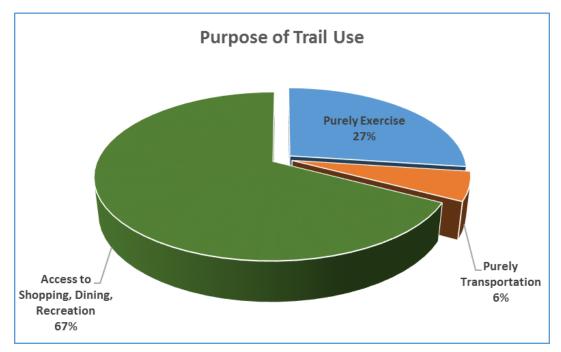

#### Highlighted Findings for the Bike Trail Network

- Nearly all respondents, 96%, claim the trails play a significant positive role in their enjoyment of North Lake Tahoe
- ❖ 79% of the trail users are visitors or part time residents, which is 1% lower than in 2016
- ❖ 50% of the respondents who drove to the trail did so because of safety concerns or because riding or walking on the road is not enjoyable, this number is down 5% from 2016
- ❖ 39% of the respondents would have used a car for their trip had they not been using the trail, representing a 15% decrease from 2016
- The ratio of pedestrians to cyclists was 1:3, in 2016 that ratio was 1:4
- ❖ 67% of the trail use was for recreation, sightseeing, and retail access, 27% of use was purely for exercise and 6% was for transportation.
- ❖ 62% of all survey respondents were staying or live in Tahoe City or the West Shore.