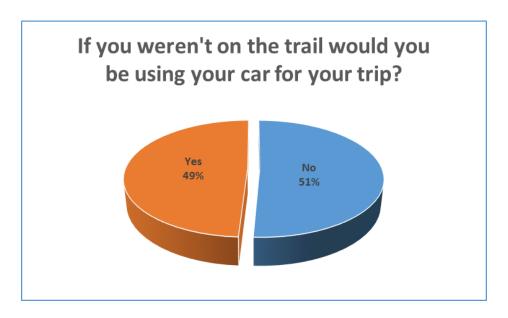

2<sup>nd</sup>, 2017 and between 1:00 pm and 4:00 pm Thursday, August 3<sup>rd</sup>, 2017. Over the course of the nine hour counting period, The North Shore Bike Trail had 462 users, of which 45% were pedestrian and 55% were cyclists. Compared to 2016 the mix of cyclists to pedestrians changed 9%, showing an increase in pedestrian vs cyclist. Peak usage occurred between 9:15 pm and 9:45 pm. Exact user counts in 15 minute intervals can be found in Exhibit B.

There were 64 surveys completed on the North Shore Bike Trail. The following illustrates some of the user characteristics of those on the North Shore Bike Trail.

Who is using the North Shore Bike Trail?



Where the North Shore Bike Trail users are staying



#### Would North Shore Bike Trail users drive a car if not on the Trail?



#### Why are people using the North Shore Bike Trail?



#### West Shore Bike Trail Results

Person counts were conducted on the West Shore Bike Trail, at the corner of Cherry St. and Highway 89, the beginning of the newly constructed Homewood Bike Trail portion of the West Shore Trail. Counts and surveys were taken between 7:00 am and 12:00 pm on Wednesday, August 2<sup>nd</sup>, 2017 and between 1:00 pm and 4:00 pm Thursday, August 3<sup>rd</sup>, 2017. Over the course of the nine hour counting period, The West Shore Bike Trail had 378 users, of which 21% were pedestrian and 79% were cyclists. Compared to 2015, there were 22 more total users in a three hour shorter counting window. Total users were only 38 fewer compared to 2016, again in a three hour shorter time period. Peak usage oc