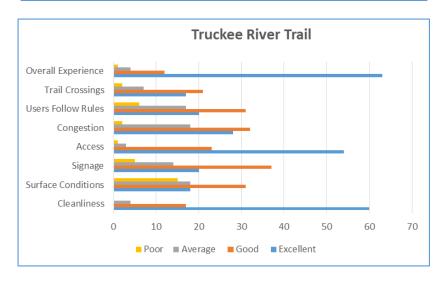

#### Truckee River Bike Trail Survey Results

Person counts were conducted on the Truckee River Bike Trail, approximately 100 yards south of River Ranch and adjacent to highway 89 from 7:00 am and 12:00 pm on Wednesday, August 2<sup>nd</sup>, 2017 and between 1:00 pm and 4:00 pm Thursday, August 3rd, 2017. Over the course of the nine hour counting period, The Truckee River Trail had 1,094 users of which 11% were pedestrian and 89% were cyclists. Compared to 2016 the percent of cyclists increased 2%. Peak usage occurred between 12:30 pm and 1:00 pm which is consistent year after year. Exact user counts in 15 minute intervals can be found in Exhibit B.

There were 89 surveys completed on the Truckee River Bike Trail. The following illustrates some of the user characteristics of those on the Truckee River Bike Trail.

#### **EXHIBIT A: SUMMARY OF TRAIL NETWORK USER SURVEYS**

**EXHIBIT A: SUMMARY OF TRAIL NETWORK USER SURVEYS** 

Note: The Truckee River Trail has the lowest ranking on surface quality. This has been a consistent finding over several years and TCPUD is planning a rehabilitation project for this trail section.