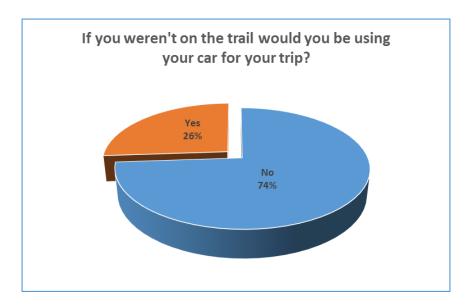

#### Highlighted Findings for the Bike Trail Network

- Nearly all respondents, 96%, claim the trails play a significant positive role in their enjoyment of North Lake Tahoe
- ❖ 79% of the trail users are visitors or part time residents, which is 1% lower than in 2016
- ❖ 50% of the respondents who drove to the trail did so because of safety concerns or because riding or walking on the road is not enjoyable, this number is down 5% from 2016
- ❖ 39% of the respondents would have used a car for their trip had they not been using the trail, representing a 15% decrease from 2016
- The ratio of pedestrians to cyclists was 1:3, in 2016 that ratio was 1:4
- ❖ 67% of the trail use was for recreation, sightseeing, and retail access, 27% of use was purely for exercise and 6% was for transportation.
- ❖ 62% of all survey respondents were staying or live in Tahoe City or the West Shore.