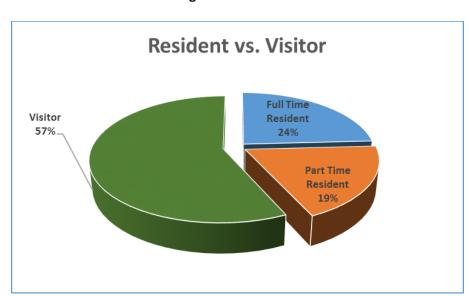

#### Bike Trail at 64 Acres Results

Person counts were conducted on the Bike Trail at 64 Acres, just south of the Tahoe City Wye, at 64 Acres park between 7:00 am and 12:00 pm on Wednesday, August 2<sup>nd</sup>, 2017 and between 1:00 pm and 4:00 pm Thursday, August 3<sup>rd</sup>, 2017. Over the course of the nine hour counting period, the 64 Acres Bike Trail had 806 users, of which 31% were pedestrian and 69% were cyclists. Compared to 2016, the ratio of cyclists to pedestrians decreased indicating an increase in pedestrian use compared to cyclists. Peak usage occurred between 3:30 pm and 4:00 pm. Exact user counts in 15 minute intervals can be found in Exhibit B.

There were 162 surveys completed on the Bike Trail at 64 Acres. The following illustrates some of the user characteristics of those on the Bike Trail at 64 Acres.

Who is using the Bike Trail at 64 Acres?