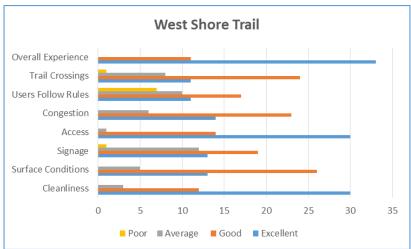

#### West Shore Bike Trail Results

Person counts were conducted on the West Shore Bike Trail, at the corner of Cherry St. and Highway 89, the beginning of the newly constructed Homewood Bike Trail portion of the West Shore Trail. Counts and surveys were taken between 7:00 am and 12:00 pm on Wednesday, August 2<sup>nd</sup>, 2017 and between 1:00 pm and 4:00 pm Thursday, August 3<sup>rd</sup>, 2017. Over the course of the nine hour counting period, The West Shore Bike Trail had 378 users, of which 21% were pedestrian and 79% were cyclists. Compared to 2015, there were 22 more total users in a three hour shorter counting window. Total users were only 38 fewer compared to 2016, again in a three hour shorter time period. Peak usage occurred between 11:15 am and 11:45 am. Exact user counts in 15 minute intervals can be found in Exhibit B.

There were 47 surveys completed on the West Shore Bike Trail. The following illustrates some of the user characteristics of those on the West Shore Bike Trail.

Who is using the West Shore Bike Trail?

#### **EXHIBIT A: SUMMARY OF TRAIL NETWORK USER SURVEYS**

**EXHIBIT A: SUMMARY OF TRAIL NETWORK USER SURVEYS** 

Note: The Truckee River Trail has the lowest ranking on surface quality. This has been a consistent finding over several years and TCPUD is planning a rehabilitation project for this trail section.