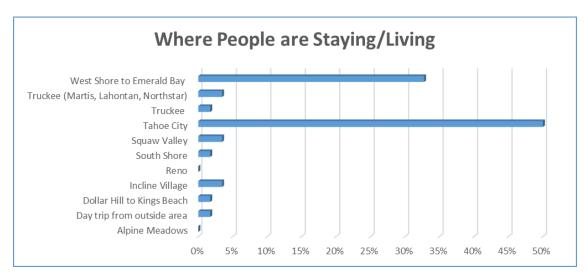

#### Bike Trail at 64 Acres Results

Person counts were conducted on the Bike Trail at 64 Acres, just south of the Tahoe City Wye, at 64 Acres park between 7:00 am and 12:00 pm on Wednesday, August 2<sup>nd</sup>, 2017 and between 1:00 pm and 4:00 pm Thursday, August 3<sup>rd</sup>, 2017. Over the course of the nine hour counting period, the 64 Acres Bike Trail had 806 users, of which 31% were pedestrian and 69% were cyclists. Compared to 2016, the ratio of cyclists to pedestrians decreased indicating an increase in pedestrian use compared to cyclists. Peak usage occurred between 3:30 pm and 4:00 pm. Exact user counts in 15 minute intervals can be found in Exhibit B.

There were 162 surveys completed on the Bike Trail at 64 Acres. The following illustrates some of the user characteristics of those on the Bike Trail at 64 Acres.

Who is using the Bike Trail at 64 Acres?