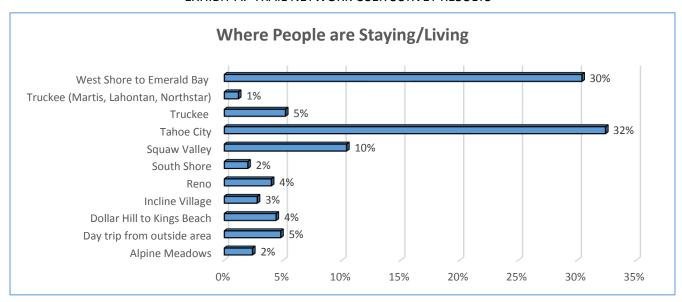

hour counting period, the 64 Acres Bike Trail had 806 users, of which 31% were pedestrian and 69% were cyclists. Compared to 2016, the ratio of cyclists to pedestrians decreased indicating an increase in pedestrian use compared to cyclists. Peak usage occurred between 3:30 pm and 4:00 pm. Exact user counts in 15 minute intervals can be found in Exhibit B.

There were 162 surveys completed on the Bike Trail at 64 Acres. The following illustrates some of the user characteristics of those on the Bike Trail at 64 Acres.



Who is using the Bike Trail at 64 Acres?





Would Bike Trail at 64 Acres users drive a car if not on the Trail?



Why are people using the Bike Trail at 64 Acres?



**EXHIBIT A: TRAIL NETWORK USER SURVEY RESULTS** 





**EXHIBIT A: TRAIL NETWORK USER SURVEY RESULTS** 





#### **EXHIBIT A: SUMMARY OF TRAIL NETWORK USER SURVEYS**





**EXHIBIT A: SUMMARY OF TRAIL NETWORK USER SURVEYS** 







Note: The Truckee River Trail has the lowest ranking on surface quality. This has been a consistent finding over several years and TCPUD is planning a rehabilitation project for this trail section.

| Truckee     | <b>River Tra</b> | ail User C | ounts |
|-------------|------------------|------------|-------|
|             | Walk/Run         | Bike       | Total |
| 7:00:00 AM  | 3                | 0          | 3     |
| 7:15:00 AM  | 3                | 1          | 4     |
| 7:30:00 AM  | 2                | 5          | 7     |
| 7:45:00 AM  | 1                | 1          | 2     |
| 8:00:00 AM  | 7                | 3          | 10    |
| 8:15:00 AM  | 0