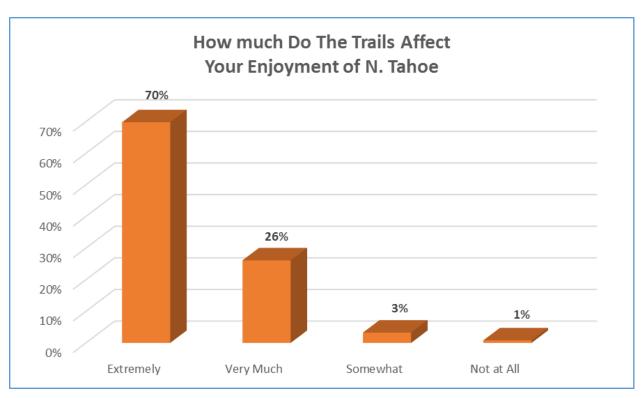

#### Highlighted Findings for the Bike Trail Network

- Nearly all respondents, 96%, claim the trails play a significant positive role in their enjoyment of North Lake Tahoe
- ❖ 79% of the trail users are visitors or part time residents, which is 1% lower than in 2016
- ❖ 50% of the respondents who drove to the trail did so because of safety concerns or because riding or walking on the road is not enjoyable, this number is down 5% from 2016
- ❖ 39% of the respondents would have used a car for their trip had they not been using the trail, representing a 15% decrease from 2016
- The ratio of pedestrians to cyclists was 1:3, in 2016 that ratio was 1:4
- ❖ 67% of the trail use was for recreation, sightseeing, and retail access, 27% of use was purely for exercise and 6% was for transportation.
- ❖ 62% of all survey respondents were staying or live in Tahoe City or the West Shore.