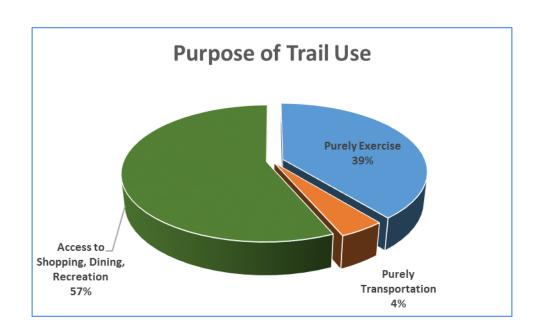

#### Bike Trail at 64 Acres Results

Person counts were conducted on the Bike Trail at 64 Acres, just south of the Tahoe City Wye, at 64 Acres park between 7:00 am and 12:00 pm on Wednesday, August 2<sup>nd</sup>, 2017 and between 1:00 pm and 4:00 pm Thursday, August 3<sup>rd</sup>, 2017. Over the course of the nine hour counting period, the 64 Acres Bike Trail had 806 users, of which 31% were pedestrian and 69% were cyclists. Compared to 2016, the ratio of cyclists to pedestrians decreased indicating an increase in pedestrian use compared to cyclists. Peak usage occurred between 3:30 pm and 4:00 pm. Exact user counts in 15 minute intervals can be found in Exhibit B.

There were 162 surveys completed on the Bike Trail at 64 Acres. The following illustrates some of the user characteristics of those on the Bike Trail at 64 Acres.

Who is using the Bike Trail at 64 Acres?

Would Bike Trail at 64 Acres users drive a car if not on the Trail?

Why are people using the Bike Trail at 64 Acres?

**EXHIBIT A: TRAIL NETWORK USER SURVEY RESULTS** 

**EXHIBIT A: TRAIL NETWORK USER SURVEY RESULTS** 