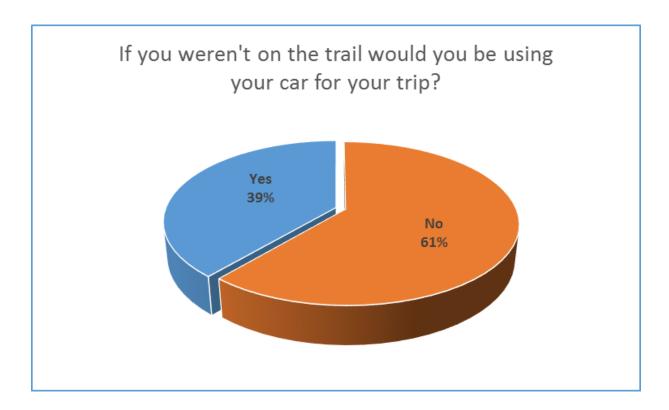

which 31% were pedestrian and 69% were cyclists. Compared to 2016, the ratio of cyclists to pedestrians decreased indicating an increase in pedestrian use compared to cyclists. Peak usage occurred between 3:30 pm and 4:00 pm. Exact user counts in 15 minute intervals can be found in Exhibit B.

There were 162 surveys completed on the Bike Trail at 64 Acres. The following illustrates some of the user characteristics of those on the Bike Trail at 64 Acres.



Who is using the Bike Trail at 64 Acres?





Would Bike Trail at 64 Acres users drive a car if not on the Trail?



Why are people using the Bike Trail at 64 Acres?



**EXHIBIT A: TRAIL NETWORK USER SURVEY RESULTS** 





**EXHIBIT A: TRAIL NETWORK USER SURVEY RESULTS** 





#### **EXHIBIT A: SUMMARY OF TRAIL NETWORK USER SURVEYS**





**EXHIBIT A: SUMMARY OF TRAIL NETWORK USER SURVEYS** 







Note: The Truckee River Trail has the lowest ranking on surface quality. This has been a consistent finding over several years and TCPUD is planning a rehabilitation project for this trail section.

| Truckee     | <b>River Tra</b> | ail User C | ounts |
|-------------|------------------|------------|-------|
|             | Walk/Run         | Bike       | Total |
| 7:00:00 AM  | 3                | 0          | 3     |
| 7:15:00 AM  | 3                | 1          | 4     |
| 7:30:00 AM  | 2                | 5          | 7     |
| 7:45:00 AM  | 1                | 1          | 2     |
| 8:00:00 AM  | 7                | 3          | 10    |
| 8:15:00 AM  | 0                | 9          | 9     |
| 8:30:00 AM  | 0