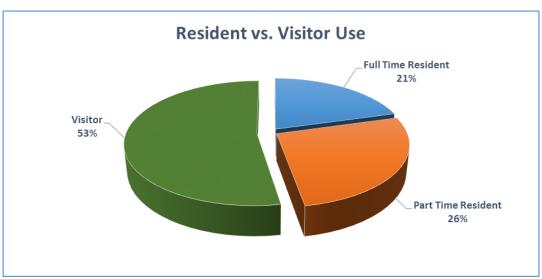

There were 47 surveys completed on the West Shore Bike Trail. The following illustrates some of the user characteristics of those on the West Shore Bike Trail.

Who is using the West Shore Bike Trail?