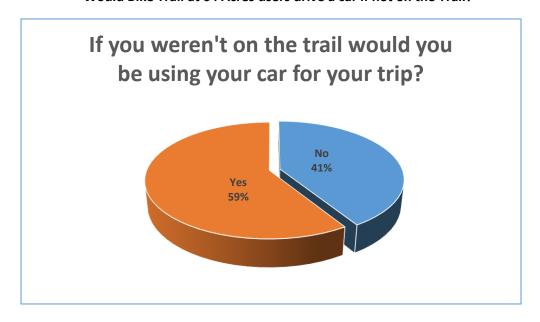

#### Bike Trail at 64 Acres Results

Person counts were conducted on the Bike Trail at 64 Acres, just south of the Tahoe City Wye, at 64 Acres park between 7:00 am and 12:00 pm on Wednesday, August 2<sup>nd</sup>, 2017 and between 1:00 pm and 4:00 pm Thursday, August 3<sup>rd</sup>, 2017. Over the course of the nine hour counting period, the 64 Acres Bike Trail had 806 users, of which 31% were pedestrian and 69% were cyclists. Compared to 2016, the ratio of cyclists to pedestrians decreased indicating an increase in pedestrian use compared to cyclists. Peak usage occurred between 3:30 pm and 4:00 pm. Exact user counts in 15 minute intervals can be found in Exhibit B.

There were 162 surveys completed on the Bike Trail at 64 Acres. The following illustrates some of the user characteristics of those on the Bike Trail at 64 Acres.

Who is using the Bike Trail at 64 Acres?

Would Bike Trail at 64 Acres users drive a car if not on the Trail?

Why are people using the Bike Trail at 64 Acres?

**EXHIBIT A: TRAIL NETWORK USER SURVEY RESULTS** 

**EXHIBIT A: TRAIL NETWORK USER SURVEY RESULTS** 