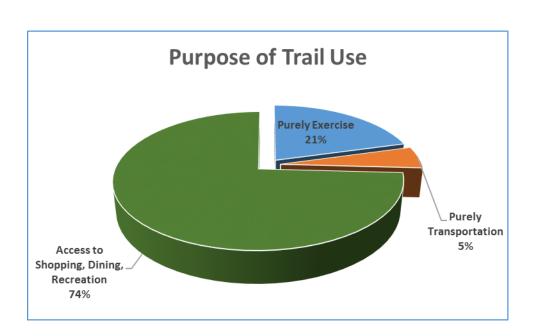

p>, 2017 and between 1:00 pm and 4:00 pm Thursday, August 3<sup>rd</sup>, 2017. Over the course of the nine hour counting period, the 64 Acres Bike Trail had 806 users, of which 31% were pedestrian and 69% were cyclists. Compared to 2016, the ratio of cyclists to pedestrians decreased indicating an increase in pedestrian use compared to cyclists. Peak usage occurred between 3:30 pm and 4:00 pm. Exact user counts in 15 minute intervals can be found in Exhibit B.

There were 162 surveys completed on the Bike Trail at 64 Acres. The following illustrates some of the user characteristics of those on the Bike Trail at 64 Acres.



Who is using the Bike Trail at 64 Acres?





Would Bike Trail at 64 Acres users drive a car if not on the Trail?



Why are people using the Bike Trail at 64 Acres?



**EXHIBIT A: TRAIL NETWORK USER SURVEY RESULTS** 





**EXHIBIT A: TRAIL NETWORK USER SURVEY RESULTS** 





#### **EXHIBIT A: SUMMARY OF TRAIL NETWORK USER SURVEYS**





**EXHIBIT A: SUMMARY OF TRAIL NETWORK USER SURVEYS** 







Note: The Truckee River Trail has the lowest ranking on surface quality. This has been a consistent finding over several years and TCPUD is planning a rehabilitation project for this trail section.

| Truckee     | <b>River Tra</b> | ail User C | ounts |
|-------------|------------------|------------|-------|
|             | Walk/Run         | Bike       | Total |
| 7:00:00 AM  | 3                | 0          | 3     |
| 7:15:00 AM  | 3                | 1          | 4     |
| 7:30:00 AM  | 2                | 5          | 7     |
| 7:45:00 AM  | 1