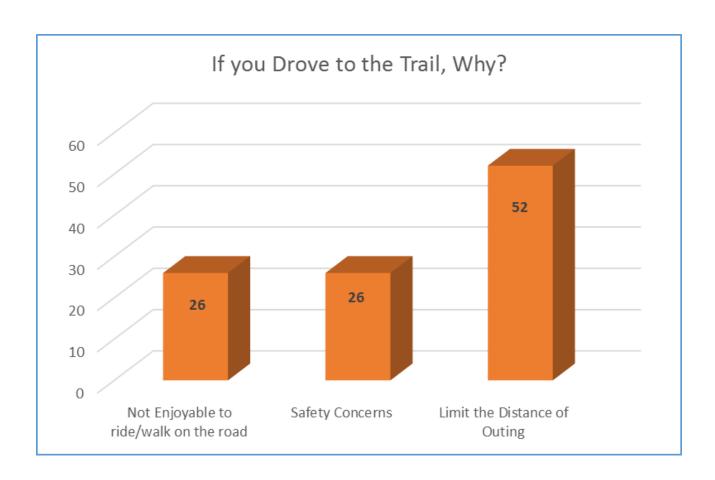

ur counting period, the 64 Acres Bike Trail had 806 users, of which 31% were pedestrian and 69% were cyclists. Compared to 2016, the ratio of cyclists to pedestrians decreased indicating an increase in pedestrian use compared to cyclists. Peak usage occurred between 3:30 pm and 4:00 pm. Exact user counts in 15 minute intervals can be found in Exhibit B.

There were 162 surveys completed on the Bike Trail at 64 Acres. The following illustrates some of the user characteristics of those on the Bike Trail at 64 Acres.



Who is using the Bike Trail at 64 Acres?





Would Bike Trail at 64 Acres users drive a car if not on the Trail?



Why are people using the Bike Trail at 64 Acres?



**EXHIBIT A: TRAIL NETWORK USER SURVEY RESULTS** 





**EXHIBIT A: TRAIL NETWORK USER SURVEY RESULTS** 





#### **EXHIBIT A: SUMMARY OF TRAIL NETWORK USER SURVEYS**





**EXHIBIT A: SUMMARY OF TRAIL NETWORK USER SURVEYS** 







Note: The Truckee River Trail has the lowest ranking on surface quality. This has been a consistent finding over several years and TCPUD is planning a rehabilitation project for this trail section.

| Truckee     | <b>River Tra</b> | ail User C | ounts |
|-------------|------------------|------------|-------|
|             | Walk/Run         | Bike       | Total |
| 7:00:00 AM  | 3                | 0          | 3     |
| 7:15:00 AM  | 3                | 1          | 4     |
| 7:30:00 AM  | 2                | 5          | 7     |
| 7:45:00 AM  | 1                | 1          | 2     |
| 8:00:00 AM  | 7                | 3          | 10    |
| 8:15:00 AM  | 0