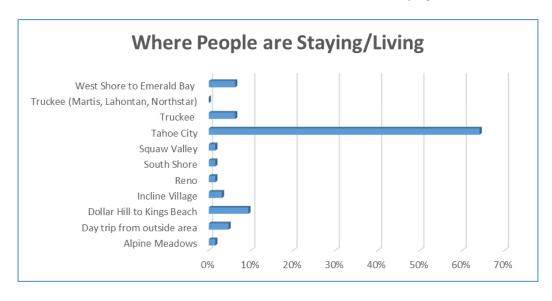

n just behind the bus stop between 7:00 am and 12:00 pm on Wednesday, August 2<sup>nd</sup>, 2017 and between 1:00 pm and 4:00 pm Thursday, August 3<sup>rd</sup>, 2017. Over the course of the nine hour counting period, The North Shore Bike Trail had 462 users, of which 45% were pedestrian and 55% were cyclists. Compared to 2016 the mix of cyclists to pedestrians changed 9%, showing an increase in pedestrian vs cyclist. Peak usage occurred between 9:15 pm and 9:45 pm. Exact user counts in 15 minute intervals can be found in Exhibit B.

There were 64 surveys completed on the North Shore Bike Trail. The following illustrates some of the user characteristics of those on the North Shore Bike Trail.

Who is using the North Shore Bike Trail?



Where the North Shore Bike Trail users are staying



#### Would North Shore Bike Trail users drive a car if not on the Trail?



#### Why are people using the North Shore Bike Trail?



#### West Shore Bike Trail Results

Person counts were conducted on the West Shore Bike Trail, at the corner of Cherry St. and Highway 89, the beginning of the newly constructed Homewood Bike Trail portion of the West Shore Trail. Counts and surveys were taken between 7:00 am and 12:00 pm on Wednesday, August 2<sup>nd</sup>, 2017 and between 1:00 pm and 4:00 pm Thursday, August 3<sup>rd</sup>, 2017. Over the course of the nine hour counting period, The West Shore Bike Trail had 378 users, of which 21% were pedestrian and 79% were cyclists. Compared to 2015, there were 22 more total users in a three hour shorter counting window. Total users were only 38 fewe