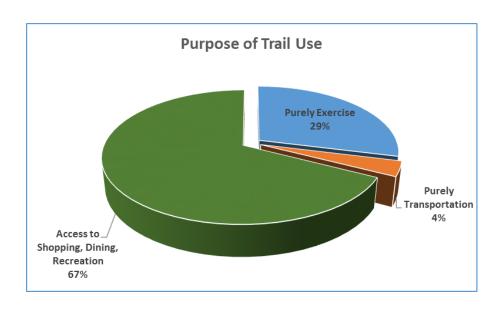

#### Highlighted Findings for the Bike Trail Network

- Nearly all respondents, 96%, claim the trails play a significant positive role in their enjoyment of North Lake Tahoe
- ❖ 79% of the trail users are visitors or part time residents, which is 1% lower than in 2016
- ❖ 50% of the respondents who drove to the trail did so because of safety concerns or because riding or walking on the road is not enjoyable, this number is down 5% from 2016
- ❖ 39% of the respondents would have used a car for their trip had they not been using the trail, representing a 15% decrease from 2016
- The ratio of pedestrians to cyclists was 1:3, in 2016 that ratio was 1:4
- ❖ 67% of the trail use was for recreation, sightseeing, and retail access, 27% of use was purely for exercise and 6% was for transportation.
- ❖ 62% of all survey respondents were staying or live in Tahoe City or the West Shore.