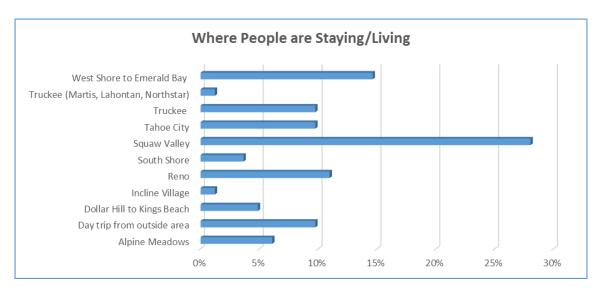

#### Highlighted Findings for the Bike Trail Network

- Nearly all respondents, 96%, claim the trails play a significant positive role in their enjoyment of North Lake Tahoe
- ❖ 79% of the trail users are visitors or part time residents, which is 1% lower than in 2016
- ❖ 50% of the respondents who drove to the trail did so because of safety concerns or because riding or walking on the road is not enjoyable, this number is down 5% from 2016
- ❖ 39% of the respondents would have used a car for their trip had they not been using the trail, representing a 15% decrease from 2016
- The ratio of pedestrians to cyclists was 1:3, in 2016 that ratio was 1:4
- ❖ 67% of the trail use was for recreation, sightseeing, and retail access, 27% of use was purely for exercise and 6% was for transportation.
- ❖ 62% of all survey respondents were staying or live in Tahoe City or the West Shore.