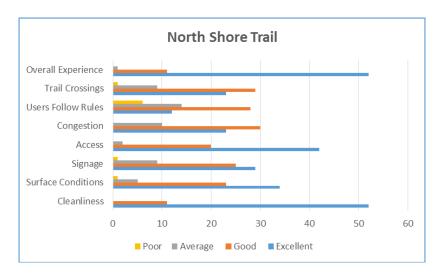

#### **EXHIBIT A: SUMMARY OF TRAIL NETWORK USER SURVEYS**

**EXHIBIT A: SUMMARY OF TRAIL NETWORK USER SURVEYS** 

Note: The Truckee River Trail has the lowest ranking on surface quality. This has been a consistent finding over several years and TCPUD is planning a rehabilitation project for this trail section.