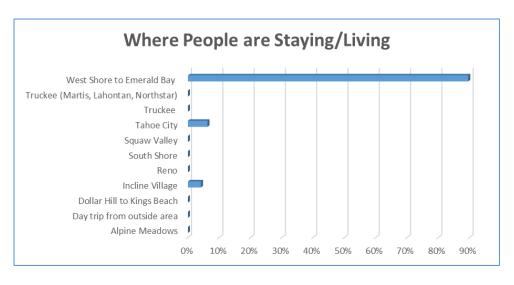

taken between 7:00 am and 12:00 pm on Wednesday, August 2<sup>nd</sup>, 2017 and between 1:00 pm and 4:00 pm Thursday, August 3<sup>rd</sup>, 2017. Over the course of the nine hour counting period, The West Shore Bike Trail had 378 users, of which 21% were pedestrian and 79% were cyclists. Compared to 2015, there were 22 more total users in a three hour shorter counting window. Total users were only 38 fewer compared to 2016, again in a three hour shorter time period. Peak usage occurred between 11:15 am and 11:45 am. Exact user counts in 15 minute intervals can be found in Exhibit B.

There were 47 surveys completed on the West Shore Bike Trail. The following illustrates some of the user characteristics of those on the West Shore Bike Trail.



Who is using the West Shore Bike Trail?





#### Would West Shore Bike Trail users drive a car if not on the Trail?



#### Why are people using the West Shore Bike Trail?



#### Bike Trail at 64 Acres Results

Person counts were conducted on the Bike Trail at 64 Acres, just south of the Tahoe City Wye, at 64 Acres park between 7:00 am and 12:00 pm on Wednesday, August 2<sup>nd</sup>, 2017 and between 1:00 pm and 4:00 pm Thursday, August 3<sup>rd</sup>, 2017. Over the course of the nine hour counting period, the 64 Acres Bike Trail had 806 users, of which 31% were pedestrian and 69% were cyclists. Compared to 2016, the ratio of cyclists to pedestrians decreased indicating an increase in pedestrian use compared to cyclists. Peak usage occurred between 3:30 pm and 4:00 pm. Exact user counts in 15 minute intervals can be found in Ex