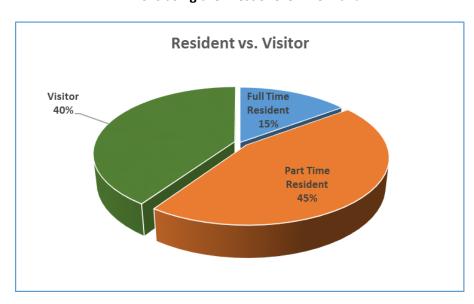

There were 47 surveys completed on the West Shore Bike Trail. The following illustrates some of the user characteristics of those on the West Shore Bike Trail.

Who is using the West Shore Bike Trail?