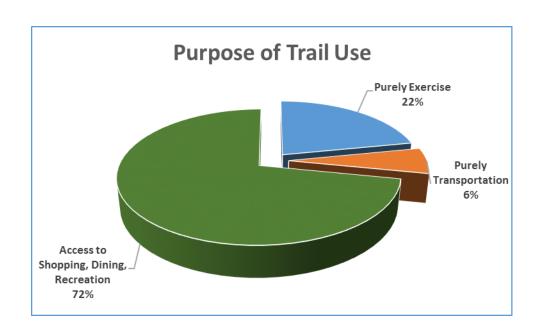

rsday, August 3<sup>rd</sup>, 2017. Over the course of the nine hour counting period, The North Shore Bike Trail had 462 users, of which 45% were pedestrian and 55% were cyclists. Compared to 2016 the mix of cyclists to pedestrians changed 9%, showing an increase in pedestrian vs cyclist. Peak usage occurred between 9:15 pm and 9:45 pm. Exact user counts in 15 minute intervals can be found in Exhibit B.

There were 64 surveys completed on the North Shore Bike Trail. The following illustrates some of the user characteristics of those on the North Shore Bike Trail.

Who is using the North Shore Bike Trail?



Where the North Shore Bike Trail users are staying



#### Would North Shore Bike Trail users drive a car if not on the Trail?



#### Why are people using the North Shore Bike Trail?



#### West Shore Bike Trail Results

Person counts were conducted on the West Shore Bike Trail, at the corner of Cherry St. and Highway 89, the beginning of the newly constructed Homewood Bike Trail portion of the West Shore Trail. Counts and surveys were taken between 7:00 am and 12:00 pm on Wednesday, August 2<sup>nd</sup>, 2017 and between 1:00 pm and 4:00 pm Thursday, August 3<sup>rd</sup>, 2017. Over the course of the nine hour counting period, The West Shore Bike Trail had 378 users, of which 21% were pedestrian and 79% were cyclists. Compared to 2015, there were 22 more total users in a three hour shorter counting window. Total users were only 38 fewer compared to 2016, again in a three hour shorter time period. Peak usage occurred between 11:15 am and 11:45 am. Exact user counts i