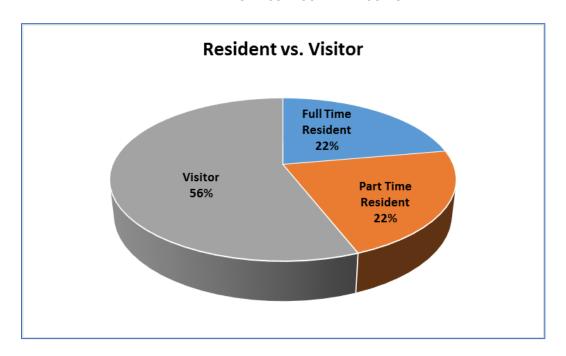

There were 83 surveys completed on the Truckee River Bike Trail. The following illustrates some of the user characteristics of those on the Truckee River Bike Trail.

Who is using the Truckee River Bike Trail?

### Highlighted Findings for the Bike Trail Network

- Nearly all respondents, 92%, claim the trails play a significant positive role in their enjoyment of North Lake Tahoe
- ❖ 78% of the trail users are visitors or part time residents. This percentage has been consistent, within 2% since 2014
- ❖ 47% of the respondents who drove to the trail did so because of safety concerns or because riding or walking on the road is not enjoyable, this number is down 3% from 2017
- ❖ 47% of the respondents would have used a car for their trip had they not been using the trail, representing a 12% increase from 2017
- The ratio of pedestrians to cyclists was 1:2, in 2017 that ratio was 1:3
- ❖ 50% of the trail use was for recreation and sightseeing, 24% of use was purely for exercise and 17% of use was transportation to shopping/dining/activities/etc.
- ❖ 47% of all survey respondents were staying or live in Tahoe City or the West Shore (Tahoe City Public Utility District service area)