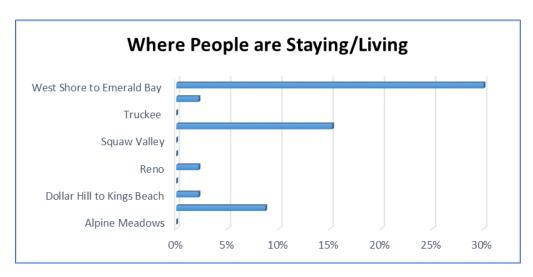

e Trail portion of the West Shore Trail. Counts and surveys were taken between 7:00 am and 12:00 pm on Wednesday, August 1<sup>st</sup>, 2018 and between 1:00 pm and 7:00 pm Thursday, August 2<sup>nd</sup>, 2018. Over the course of the 12 hour counting period, the West Shore Bike Trail had 322 users, of which 24% were pedestrians and 76% were cyclists. Compared to 2017, the number of users was down slightly and the ratio of pedestrians to bikers was relatively constant. Peak usage occurred between 12:00 pm and 1:00 pm. Exact user counts in 15 minute intervals can be found in Exhibit B.

There were 47 surveys completed on the West Shore Bike Trail. The following illustrates some of the user characteristics of those on the West Shore Bike Trail.



Who is using the West Shore Bike Trail?





### Would West Shore Bike Trail users drive a car if not on the Trail?



### Why are people using the West Shore Bike Trail?



### Bike Trail at 64 Acres Results

Person counts were conducted on the Bike Trail at 64 Acres, just south of the Tahoe City Wye, at 64 Acres park between 7:00 am and 12:00 pm on Wednesday, August 1<sup>st</sup>, 2018 and between 1:00 pm and 7:00 pm Thursday, August 2<sup>nd</sup>, 2018. Over the course of the 12 hour counting period, the 64 Acres Bike Trail had 1118 users, of which 45% were pedestrians and 55% were cyclists. Compared to 2017, the ratio of cyclists to pedestrians again decreased indicating an increase in pedestrian use compared to cyclists. Peak usage occurred between 3:00 pm and 3:45 pm. Exact user counts in 15 minute intervals can be found in