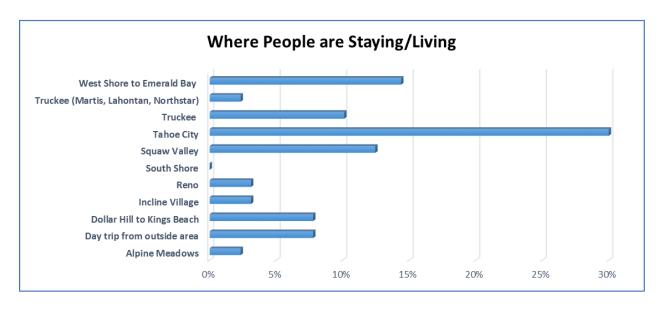

g period, the 64 Acres Bike Trail had 1118 users, of which 45% were pedestrians and 55% were cyclists. Compared to 2017, the ratio of cyclists to pedestrians again decreased indicating an increase in pedestrian use compared to cyclists. Peak usage occurred between 3:00 pm and 3:45 pm. Exact user counts in 15 minute intervals can be found in Exhibit B.

There were 66 surveys completed on the Bike Trail at 64 Acres. The following illustrates some of the user characteristics of those on the Bike Trail at 64 Acres.

Who is using the Bike Trail at 64 Acres?



Where the Bike Trail at 64 Acres users are staying



Would Bike Trail at 64 Acres users drive a car if not on the Trail?



Why are people using the Bike Trail at 64 Acres?



### **EXHIBIT A:**

### TRAIL NETWORK USER SURVEY RESULTS





**EXHIBIT A: TRAIL NETWORK USER SURVEY RESULTS** 





**EXHIBIT A: SUMMARY OF TRAIL NETWORK USER SURVEYS** 





**Truckee River Trail User Counts** 

| Walk/Run         Bike         Total           7:00:00 AM         6         4         10           7:15:00 AM         6         1         7           7:30:00 AM         3         1         4           7:45:00 AM         2         2         4           8:00:00 AM         9         2         11           8:15:00 AM         7         2         9           8:30:00 AM         3         13         16           8:45:00 AM         1         6         7           9:00:00 AM         5         16         21           9:15:00 AM         4         6         10           9:30:00 AM         1         10         11           9:45:00 AM         1