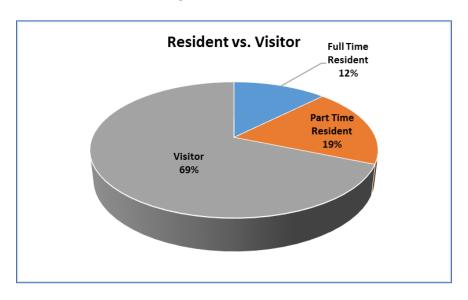

There were 83 surveys completed on the Truckee River Bike Trail. The following illustrates some of the user characteristics of those on the Truckee River Bike Trail.

Who is using the Truckee River Bike Trail?