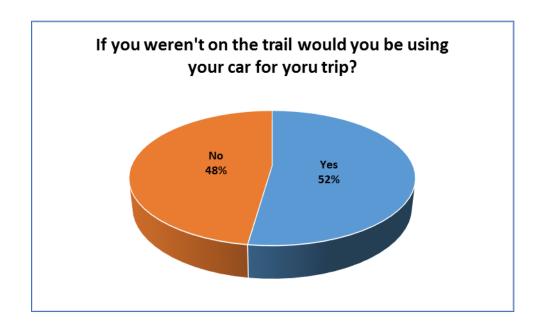

### Would Truckee River Bike Trail users drive a car if not on the Trail?

Why are people using the Truckee River Bike Trail?