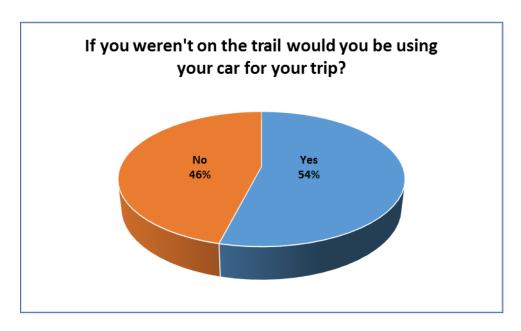

### Would Truckee River Bike Trail users drive a car if not on the Trail?

Why are people using the Truckee River Bike Trail?