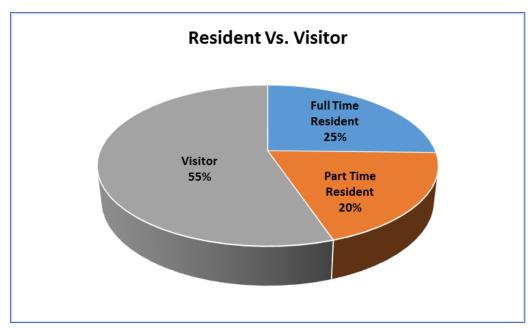

There were 83 surveys completed on the Truckee River Bike Trail. The following illustrates some of the user characteristics of those on the Truckee River Bike Trail.

Who is using the Truckee River Bike Trail?

There were 71 surveys completed on the North Shore Bike Trail. The following illustrates some of the user characteristics of those on the North Shore Bike Trail.

Resident Vs. Visitor

Visitor
49%

Part Time
Resident
20%