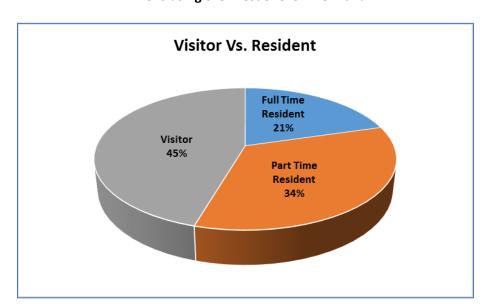

There were 83 surveys completed on the Truckee River Bike Trail. The following illustrates some of the user characteristics of those on the Truckee River Bike Trail.

Who is using the Truckee River Bike Trail?