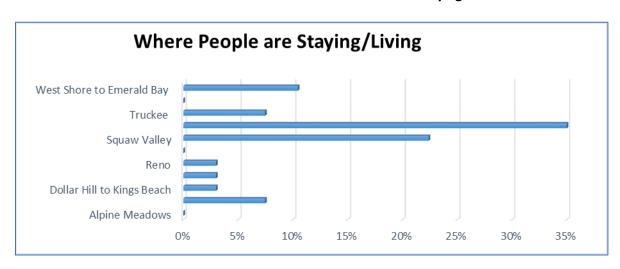

park between 7:00 am and 12:00 pm on Wednesday, August 1<sup>st</sup>, 2018 and between 1:00 pm and 7:00 pm Thursday, August 2<sup>nd</sup>, 2018. Over the course of the 12 hour counting period, the 64 Acres Bike Trail had 1118 users, of which 45% were pedestrians and 55% were cyclists. Compared to 2017, the ratio of cyclists to pedestrians again decreased indicating an increase in pedestrian use compared to cyclists. Peak usage occurred between 3:00 pm and 3:45 pm. Exact user counts in 15 minute intervals can be found in Exhibit B.

There were 66 surveys completed on the Bike Trail at 64 Acres. The following illustrates some of the user characteristics of those on the Bike Trail at 64 Acres.

Who is using the Bike Trail at 64 Acres?



Where the Bike Trail at 64 Acres users are staying



Would Bike Trail at 64 Acres users drive a car if not on the Trail?



Why are people using the Bike Trail at 64 Acres?



### **EXHIBIT A:**

### TRAIL NETWORK USER SURVEY RESULTS





**EXHIBIT A: TRAIL NETWORK USER SURVEY RESULTS** 





**EXHIBIT A: SUMMARY OF TRAIL NETWORK USER SURVEYS** 





**Truckee River Trail User Counts** 

| Walk/Run         Bike         Total           7:00:00 AM         6         4         10           7:15:00 AM         6         1         7           7:30:00 AM         3         1         4           7:45:00 AM         2         2         4           8:00:00 AM         9         2         11           8:15:00 AM         7         2         9           8:30:00 AM         3         13         16           8:45:00 AM         1         6         7