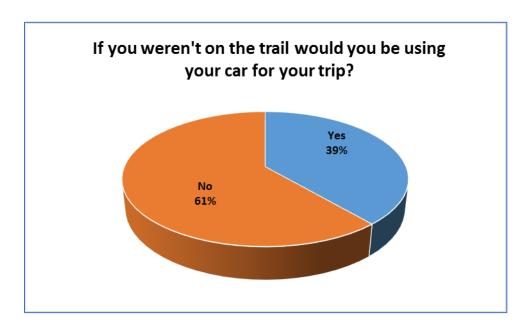

### Would Truckee River Bike Trail users drive a car if not on the Trail?

Why are people using the Truckee River Bike Trail?