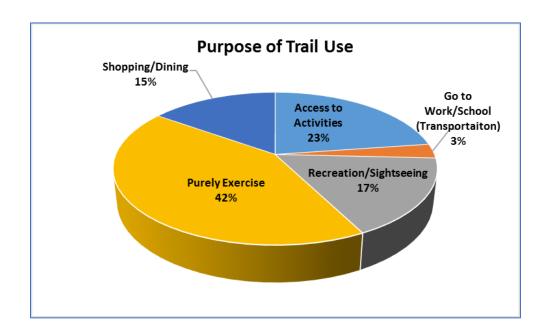

### Would Truckee River Bike Trail users drive a car if not on the Trail?

Why are people using the Truckee River Bike Trail?