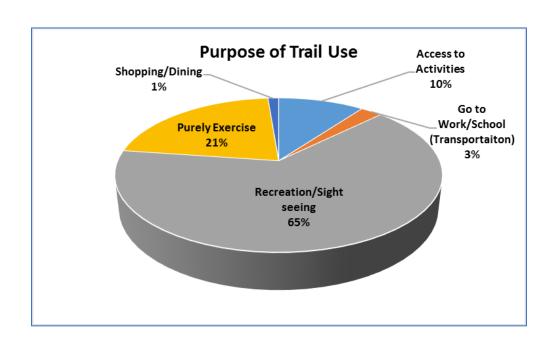

### Would Truckee River Bike Trail users drive a car if not on the Trail?

Why are people using the Truckee River Bike Trail?