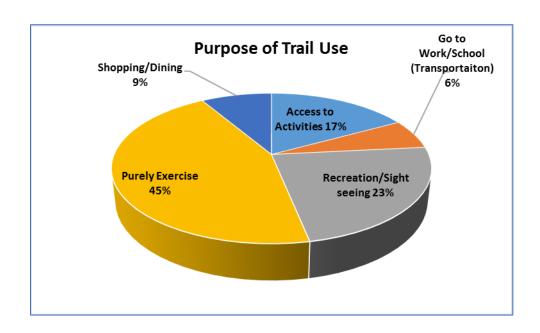

### Would Truckee River Bike Trail users drive a car if not on the Trail?

Why are people using the Truckee River Bike Trail?