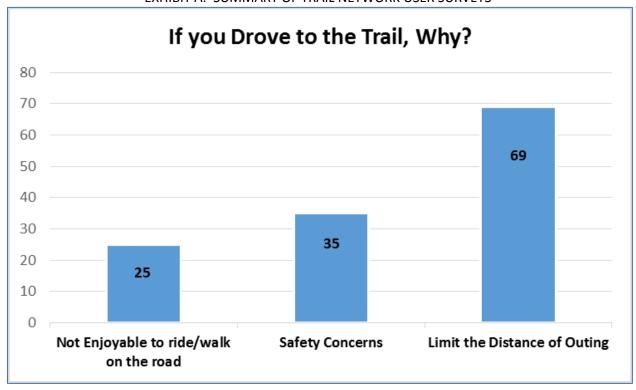

### Highlighted Findings for the Bike Trail Network

- Nearly all respondents, 92%, claim the trails play a significant positive role in their enjoyment of North Lake Tahoe
- ❖ 78% of the trail users are visitors or part time residents. This percentage has been consistent, within 2% since 2014
- ❖ 47% of the respondents who drove to the trail did so because of safety concerns or because riding or walking on the road is not enjoyable, this number is down 3% from 2017
- ❖ 47% of the respondents would have used a car for their trip had they not been using the trail, representing a 12% increase from 2017
- The ratio of pedestrians to cyclists was 1:2, in 2017 that ratio was 1:3
- ❖ 50% of the trail use was for recreation and sightseeing, 24% of use was purely for exercise and 17% of use was transportation to shopping/dining/activities/etc.
- ❖ 47% of all survey respondents were staying or live in Tahoe City or the West Shore (Tahoe City Public Utility District service area)