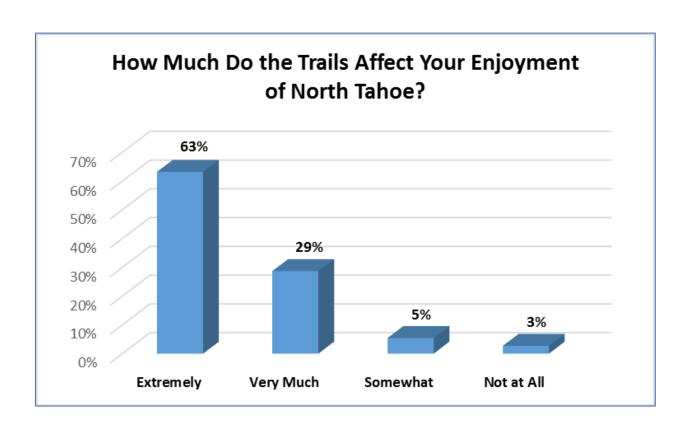

### Highlighted Findings for the Bike Trail Network

- Nearly all respondents, 92%, claim the trails play a significant positive role in their enjoyment of North Lake Tahoe
- ❖ 78% of the trail users are visitors or part time residents. This percentage has been consistent, within 2% since 2014
- ❖ 47% of the respondents who drove to the trail did so because of safety concerns or because riding or walking on the road is not enjoyable, this number is down 3% from 2017
- ❖ 47% of the respondents would have used a car for their trip had they not been using the trail, representing a 12% increase from 2017
- The ratio of pedestrians to cyclists was 1:2, in 2017 that ratio was 1:3
- ❖ 50% of the trail use was for recreation and sightseeing, 24% of use was purely for exercise and 17% of use was transportation to shopping/dining/activities/etc.
- ❖ 47% of all survey respondents were staying or live in Tahoe City or the West Shore (Tahoe City Public Utility District service area)