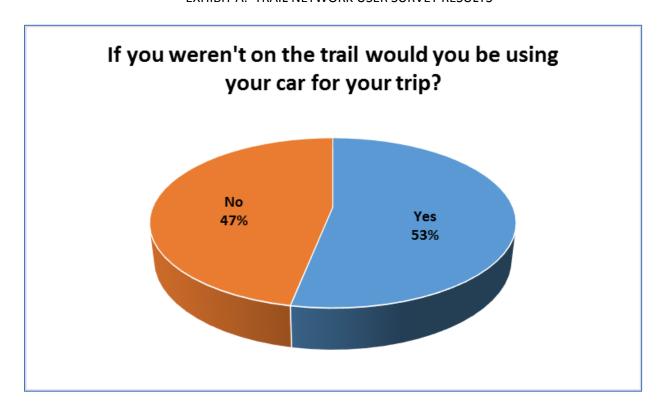

### Would Truckee River Bike Trail users drive a car if not on the Trail?

Why are people using the Truckee River Bike Trail?

### Highlighted Findings for the Bike Trail Network

- Nearly all respondents, 92%, claim the trails play a significant positive role in their enjoyment of North Lake Tahoe
- ❖ 78% of the trail users are visitors or part time residents. This percentage has been consistent, within 2% since 2014
- ❖ 47% of the respondents who drove to the trail did so because of safety concerns or because riding or walking on the road is not enjoyable, this number is down 3% from 2017
- ❖ 47% of the respondents would have used a car for their trip had they not been using the trail, representing a 12% increase from 2017
- The ratio of pedestrians to cyclists was 1:2, in 2017 that ratio was 1:3
- ❖ 50% of the trail use was for recreation and sightseeing, 24% of use was purely for exercise and 17% of use was transportation to shopping/dining/activities/etc.
- ❖ 47% of all survey respondents were staying or live in Tahoe City or the West Shore (Tahoe City Public Utility District service area)