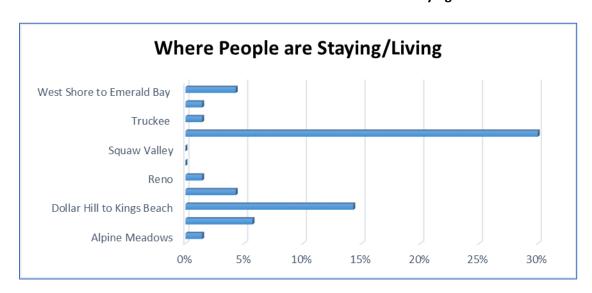

Trail, at the north entrance to town just behind the bus stop between 7:00 am and 12:00 pm on Wednesday, August 1<sup>st</sup>, 2018 and between 1:00 pm and 7:00 pm Thursday, August 2<sup>nd</sup>, 2018. Over the course of the 12 hour counting period, The North Shore Bike Trail had 418 users, of which 46% were pedestrians and 54% were cyclists. Compared to 2017, the mix of cyclists to pedestrians was the same. Peak usage occurred between 11:30 am and 12:00 pm. Exact user counts in 15 minute intervals can be found in Exhibit B.

There were 71 surveys completed on the North Shore Bike Trail. The following illustrates some of the user characteristics of those on the North Shore Bike Trail.

Resident Vs. Visitor

Visitor
49%

Part Time
Resident
20%

Who is using the North Shore Bike Trail?





### Would North Shore Bike Trail users drive a car if not on the Trail?



Why are people using the North Shore Bike Trail?



### West Shore Bike Trail Results

Person counts were conducted on the West Shore Bike Trail, at the corner of Cherry St. and Highway 89, the beginning of the newly constructed Homewood Bike Trail portion of the West Shore Trail. Counts and surveys were taken between 7:00 am and 12:00 pm on Wednesday, August 1<sup>st</sup>, 2018 and between 1:00 pm and 7:00 pm Thursday, August 2<sup>nd</sup>, 2018. Over the course of the 12 hour counting period, the West Shore Bike Trail had 322 users, of which 24% were pedestrians and 76% were cyclists. Compared to 2017, the number of users was down slightly and the ratio of pedestrians to bikers was relatively constant. Peak us