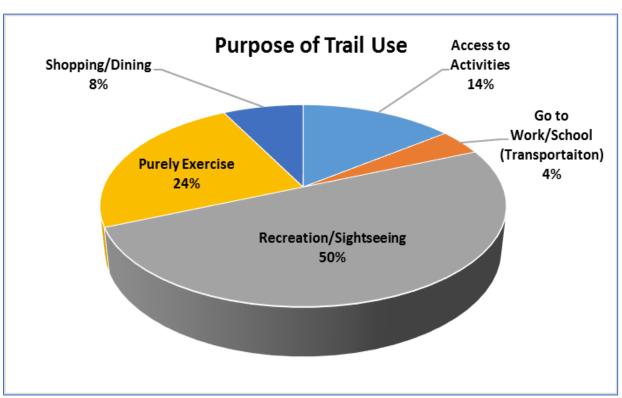

### Would Truckee River Bike Trail users drive a car if not on the Trail?

Why are people using the Truckee River Bike Trail?

### Highlighted Findings for the Bike Trail Network

- Nearly all respondents, 92%, claim the trails play a significant positive role in their enjoyment of North Lake Tahoe
- ❖ 78% of the trail users are visitors or part time residents. This percentage has been consistent, within 2% since 2014
- ❖ 47% of the respondents who drove to the trail did so because of safety concerns or because riding or walking on the road is not enjoyable, this number is down 3% from 2017
- ❖ 47% of the respondents would have used a car for their trip had they not been using the trail, representing a 12% increase from 2017
- The ratio of pedestrians to cyclists was 1:2, in 2017 that ratio was 1:3
- ❖ 50% of the trail use was for recreation and sightseeing, 24% of use was purely for exercise and 17% of use was transportation to shopping/dining/activities/etc.
- ❖ 47% of all survey respondents were staying or live in Tahoe City or the West Shore (Tahoe City Public Utility District service area)