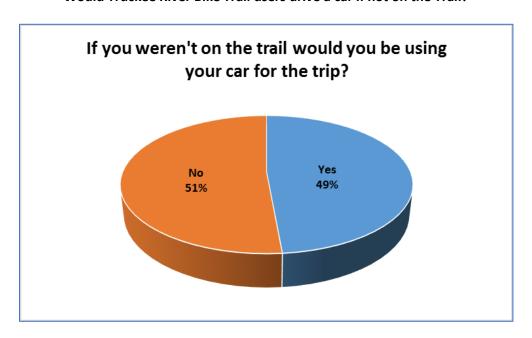

### Would Truckee River Bike Trail users drive a car if not on the Trail?

Why are people using the Truckee River Bike Trail?