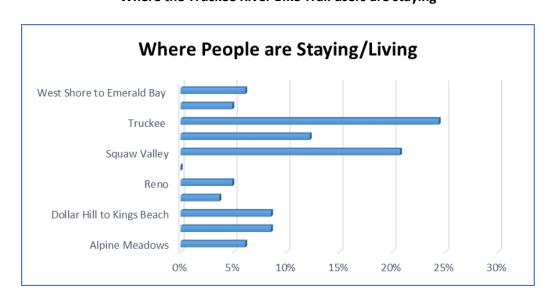

River Ranch and adjacent to Highway 89 from 7:00 am and 12:00 pm on Wednesday, August 1<sup>st</sup>, 2018 and between 1:00 pm and 7:00 pm Thursday, August 2<sup>nd</sup>, 2018. Over the course of the 12 hour counting period, The Truckee River Trail had 1,166 users of which 23% were pedestrians and 77% were cyclists. Compared to 2017 the percent of pedestrians increased 12%. Peak usage occurred between 12:30 pm and 1:00 pm which is consistent year after year. Exact user counts in 15 minute intervals can be found in Exhibit B.

There were 83 surveys completed on the Truckee River Bike Trail. The following illustrates some of the user characteristics of those on the Truckee River Bike Trail.

Who is using the Truckee River Bike Trail?



Where the Truckee River Bike Trail users are staying



### Would Truckee River Bike Trail users drive a car if not on the Trail?



Why are people using the Truckee River Bike Trail?



### North Shore Bike Trail Results

Person counts were conducted on the North Shore Bike Trail, at the north entrance to town just behind the bus stop between 7:00 am and 12:00 pm on Wednesday, August 1<sup>st</sup>, 2018 and between 1:00 pm and 7:00 pm Thursday, August 2<sup>nd</sup>, 2018. Over the course of the 12 hour counting period, The North Shore Bike Trail had 418 users, of which 46% were pedestrians and 54% were cyclists. Compared to 2017, the mix of cyclists to pedestrians was the same. Peak usage occurred between 11:30 am and 12:00 pm. Exact user counts in 15 minute intervals can be found in Exhibit B.

There were 71 surveys completed on the North