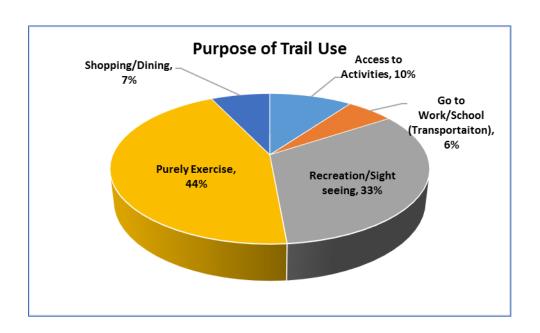

### Would North Shore Bike Trail users drive a car if not on the Trail?

Why are people using the North Shore Bike Trail?