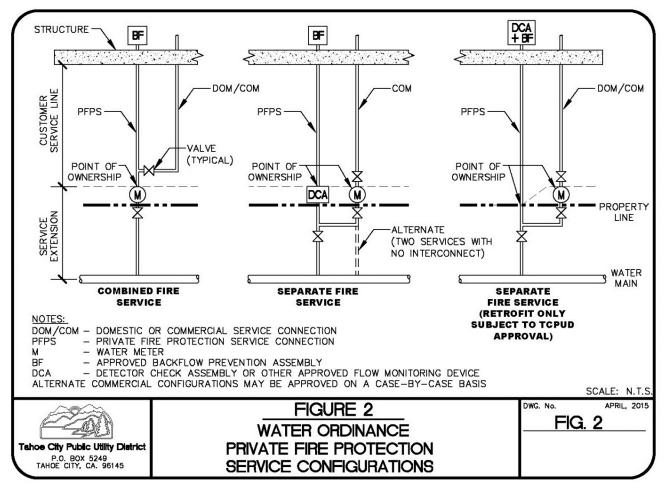

## Customer's Domestic Water and Fire Line Configuration Preference Please Circle One (1)

| Combined     | Service                   | Connection | Monthly Base |                             |
|--------------|---------------------------|------------|--------------|-----------------------------|
| Service Size | Classification            | Fees*      | Rate*        |                             |
| (at Meter)   |                           |            |              |                             |
| 3/4"         | <sup>3</sup> ⁄4" domestic | \$2,500.00 | \$ 62.50     | Customer to choose          |
|              | ¾" fire                   | \$1,200.00 | \$ 23.63     | which Combined              |
|              | TOTAL                     | \$3,700.00 | \$ 86.10     | Service Size they want      |
| 1"           | <sup>3</sup> ⁄4" domestic | \$2,500.00 | \$ 62.50     | the <b>TCPUD</b> to install |
| 1" fire      | 1" fire                   | \$1,200.00 | \$ 31.50     |                             |
|              | TOTAL                     | \$3,700.00 | \$ 94.00     |                             |
| 1.5"         | 1" domestic               | \$3,000.00 | \$ 94.25     | Check                       |
| 1.5" fire    | 1.5" fire                 | \$1,200.00 | \$ 47.15     | <b>ONE (1)</b>              |
|              | TOTAL                     | \$4,200.00 | \$141.40     |                             |
| 2"           | 1" domestic               | \$3,000.00 | \$ 94.25     | Option                      |
| 2" fire      | 2" fire                   | \$1,200.00 | \$ 63.00     | _                           |
|              | TOTAL                     | \$4,200.00 | \$157.15     |                             |